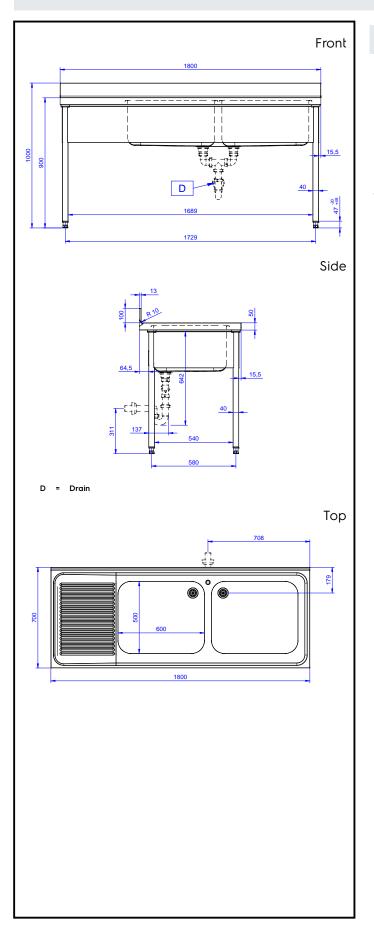

# **Key Information:**

External dimensions, Width:

132811 (LG1826SXPN)

External dimensions, Depth: 700 mm

External dimensions, Height: 1000 mm

Upstand Dimensions, Height: 13 mm

Upstand Dimensions, Radius: R=10

Bowls number 2

Bowl dimensions 600x500xH320

Worktop thickness: 50 mm
Net weight: 51 kg