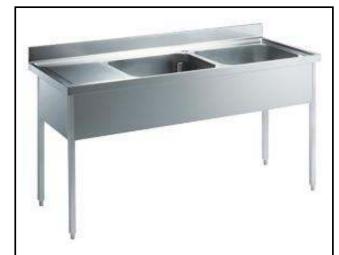

## Standard Preparation 1800 mm Sink with 2 Bowls & Left Drain

| ITEM #  |  |
|---------|--|
| MODEL # |  |
| NAME #  |  |
| SIS #   |  |
| AIA #   |  |

132811 (LG1826SXPN)

Sink Unit with 2 bowls 600x500mm and left hand drainer, 1800mm

N. 2 bowls mm600x500x300h with overflow pipe and 2"" drain hole; left hand drainer.